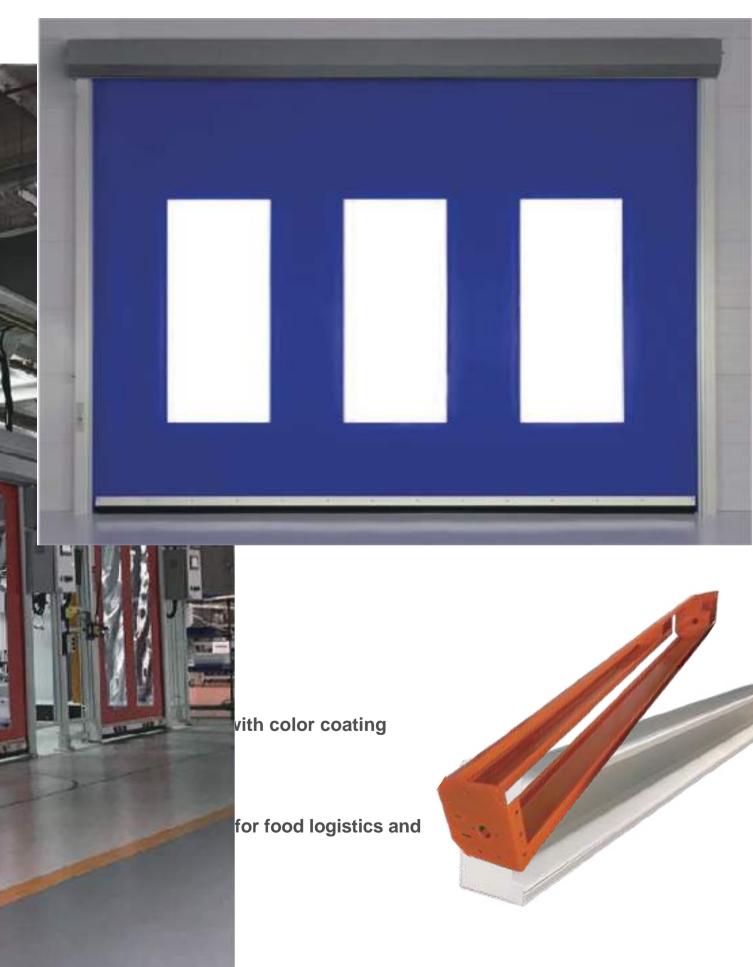

## **P**roduct Color

#### New Horizons high speed PVC door

providing multiple color options. Doors styles need to conformably buildings. Except for the below most frequently used colors, New Horizons also customize colors for satisfy the needs.

# **C**omprehensive range of FRAME work