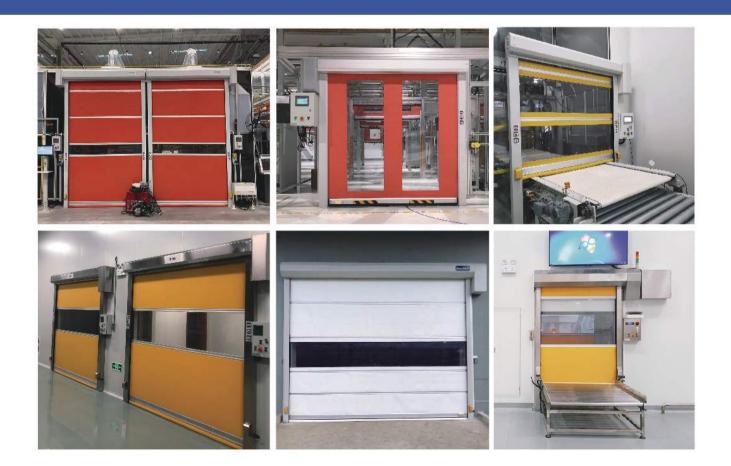

Multi-turn absolute encoder                                         |
| Power supply                              | 220 V                                                               |
| Safety certification<br>meets EN ISO12100 | 2010 standard                                                       |
| Test                                      | The tested service cycle reaches 800, 000 times/year, 500 times/day |
| Wind resistance rating                    | Maximum level 6                                                     |
| Standard size                             | Maximum 5500X6500mm                                                 |

## Motor and control system



Operator



Control unit



Power cable



**Expansion Board** 



Main Switch



Screw kit

# **APPLICATION AREA**



# NHentrance Co.,Ltd

Xianfeng Road, Wuxi, Jiangsu, China

(€) +86 189 1528 3688
(□) +86 138 0618 0623
(□) info@ehentrance.com