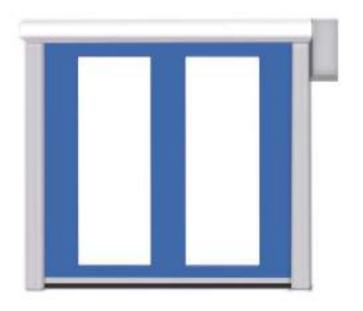

# HIGH SPEED PVC DOOR

High performance High speed door advocate

#### New Horizons high speed PVC door

providing multiple color options. Doors styles need to conformably buildings. Except for the below most frequently used colors, New Horizons also customize colors for satisfy the needs.

- ✓ Low energy
- ✓ Security
- Productivity
- ✓ Dampen noise and heat insulation
- Against cold, heat, wind, dust, rain, during in and out flow
- 2 years warranty